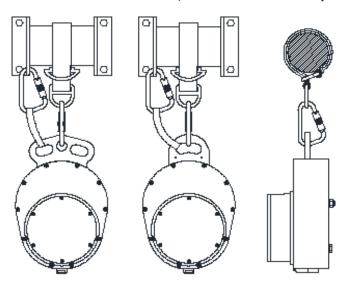

### Mount only as shown in the diagram below.

- Belay bar must be smooth and free of nicks, burrs, or sharp edges.v
- Keep secondary sling as short as possible. May be attached by girth hitch or looped through the mounting handle.
- Indoor use only. Store and use only in areas void of direct sunlight.
- Inspect components weekly for damage or excessive wear. Remove from use if inspection reveals:
  - Wear, corrosion, deformation, or damage to d-rings or carabiners
  - Damage, degradation, or fraying of the webbing
  - Loose, pulled, or missing stitching